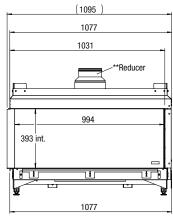

#### Exterior dimensions WxHxD in mm

1095 x 843 x 491

### Fire display WxHxD in mm

994 x 393 x 331