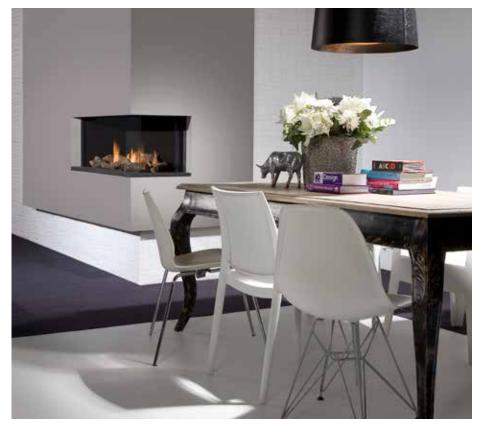

# Faber Gas built in

Faber built-in gas fires are a statement in themselves. First and foremost because of a fabulous burning fire and the most beautiful finish with lifelike decorative logs or modern pebbles. But also because of the quality of the materials used, which guarantee years of safe, trouble-free operation. Especially when you control the fire remotely with a control unit or from your own smartphone.

More information about the Gas built-in? Scan the QR code.

Faber gas fires are available in a surprising number of versions, dimensions and finishes so you can choose what is best suited to your taste and interior decoration. The Faber specialist is there for you throughout the entire process!

Did you find your favourite Faber fire? It will be built, set and tested by Faber, specifically for you, before we deliver it to the Faber specialist who will install it in your home.