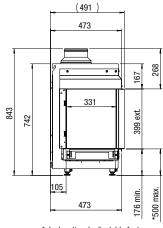

#### Exterior dimensions WxHxD in mm

1095 x 843 x 491

### Fire display WxHxD in mm

994 x 393 x 331