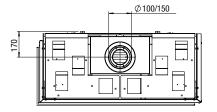

fires are available in a surprising number of versions, dimensions and finishes so you can choose what is best suited to your taste and interior decoration. The Faber specialist is there for you throughout the entire process!

Did you find your favourite Faber fire? It will be built, set and tested by Faber, specifically for you, before we deliver it to the Faber specialist who will install it in your home.

## Smart Duet | L



Flue material 100/150



## **Specifications**

#### Exterior dimensions WxHxD in mm

1095 x 843 x 491

### Fire display WxHxD in mm

994 x 393 x 331

#### System

Flat Burner

#### Decoration

Log set

#### Back wall

Back wall smooth steel

## Remote

GV60

#### Power

9,2 kW

## Operating system

Mertik

### **Energy label**

В

## Options (at a surcharge)

-





\*\* Comes standard with the gas fire



\* Incl. optional adjustable feet