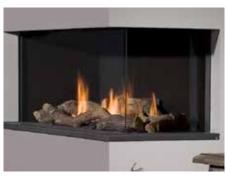

## Smart Duet | L

Flue material 100/150

### Fire display WxHxD in mm

994 x 393 x 331

#### System

Flat Burner

#### Decoration

Log set